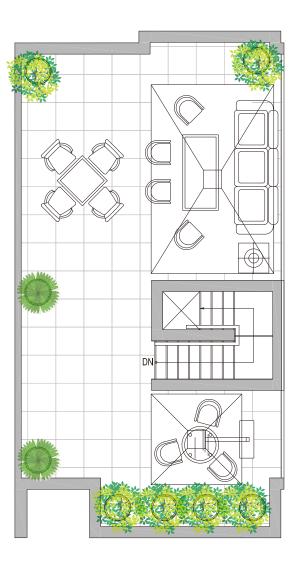

## PLAN SS 4 Br+3Bath+Den+Roof Deck

TOTAL AREA

Townhome

2168 SQ FT

LIVING AREA

OUTDOOR SPACE

1398 SQ FT

770 SQ FT

## Features:

- 1 North to south layout allows extra ventilation&energy
- 2 Landscaped private front& back yard entrances off of common courtyard.
- 3 14' width living room with more expansive and sophisti cated concept
- 4 8'9" oversized kitchen island enhances the house
- 5 Lower level one bedroom en-suite great for seniors and your guests
- 6 Upper level master bedroom equipped with double sink wall-mounted vanity&wall-hung toilet, highlights the contemporary design.
- 7 Roof top garden as additional usable space is your valuable private amenity.