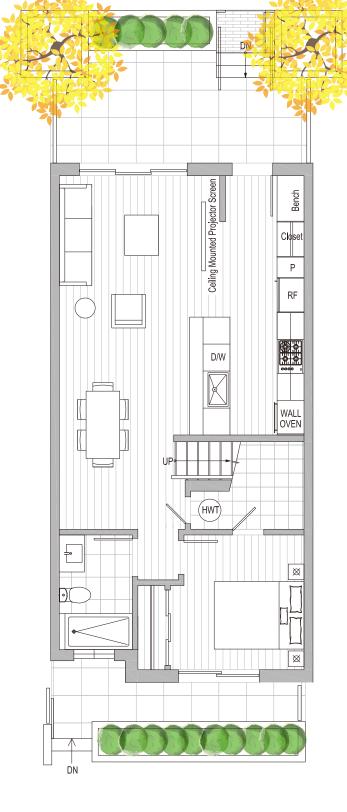

## PLAN SS 4 Br+3Bath+Den+Roof Deck

TOTAL AREA

Townhome

2168 SQ FT

LIVING AREA

OUTDOOR SPACE

1398 SQ FT

770 SQ FT

## Features:

- 1 North to south layout allows extra ventilation&energy
- 2 Landscaped private front& back yard entrances off of common courtyard.
- 3 14' width living room with more expansive and sophisti cated concept
- 4 8'9" oversized kitchen island enhances the house
- 5 Lower level one bedroom en-suite great for seniors and your guests
- 6 Upper level master bedroom equipped with double sink wall-mounted vanity&wall-hung toilet, highlights the contemporary design.
- 7 Roof top garden as additional usable space is your valuable private amenity.