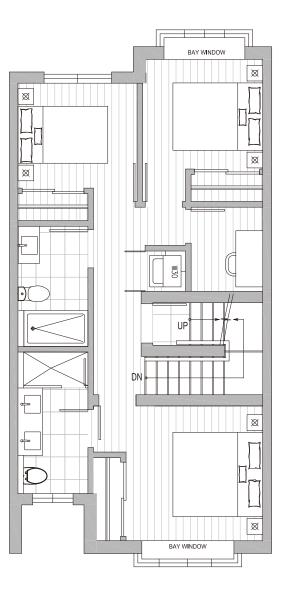

## PLAN SS 4 Br+3Bath+Den+Roof Deck

TOTAL AREA

Townhome

2168 SQ FT

LIVING AREA

OUTDOOR SPACE

1398 SQ FT

770 SQ FT

## Features:

- 1 North to south layout allows extra ventilation&energy
- 2 Landscaped private front& back yard entrances off of common courtyard.
- 3 14' width living room with more expansive and sophisti cated concept
- 4 8'9" oversized kitchen island enhances the house
- 5 Lower level one bedroom en-suite great for seniors and your guests
- 6 Upper level master bedroom equipped with double sink wall-mounted vanity&wall-hung toilet, highlights the contemporary design.
- 7 Roof top garden as additional usable space is your valuable private amenity.