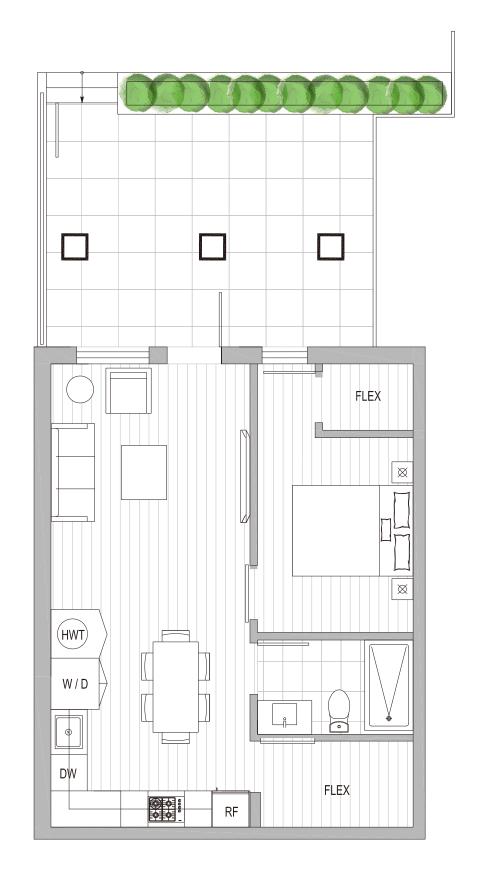

# PLAN C3 1Br+Den Garden Home

TOTAL AREA

783 SQ FT

LIVING AREA OUTDOOR SPACE

553 230
SQ FT SQ FT

Actual suite plan may have minor variations from or be shown as an mirror image of the typical plan shown.

## Features:

- 1 Functional and contemporary layout without wasted space
- 2 Tons of storage space
- 3 Open living space with 9'ft ceilings
- 4 Private gorgeous front courtyard
- **5** L-shape kitchen with easy working triangle great for corner space
- The flex room easy to be converted to a pantry, a study or a guest room