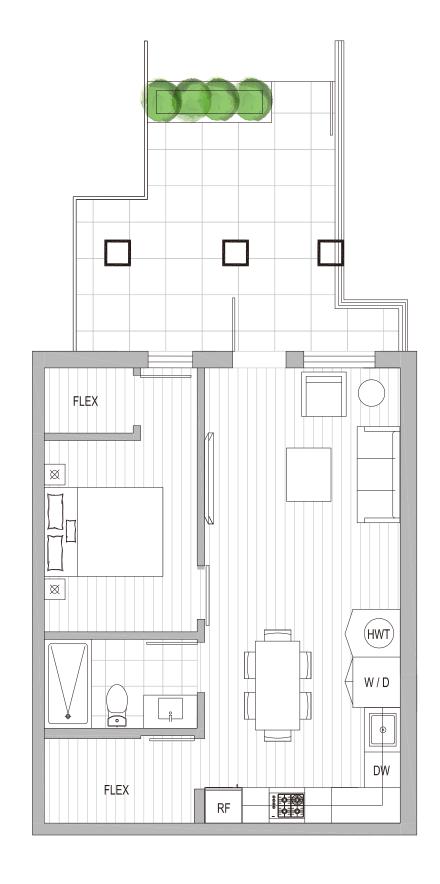

## PLAN C4 1Br+Den Garden Home

TOTAL AREA

810 SQ FT

LVIING AREA OUTDOOR SPACE

567 SQ FT 243 SQ FT

Actual suite plan may have minor variations from or be shown as an mirror image of the typical plan shown.

## Features:

- 1 Corner unit with extra window space & ventilation
- 2 Two-side views of your neighbourhood
- 3 Functional and contemporary layout without wasted space
- 4 Tons of storage space
- 5 Open living space with 9'ft ceilings
- 6 Private gorgeous front courtyard
- **7** L-shape kitchen with easy working triangle great for corner space;
- B The flex room easy to be converted to a pantry, a study or a guest room