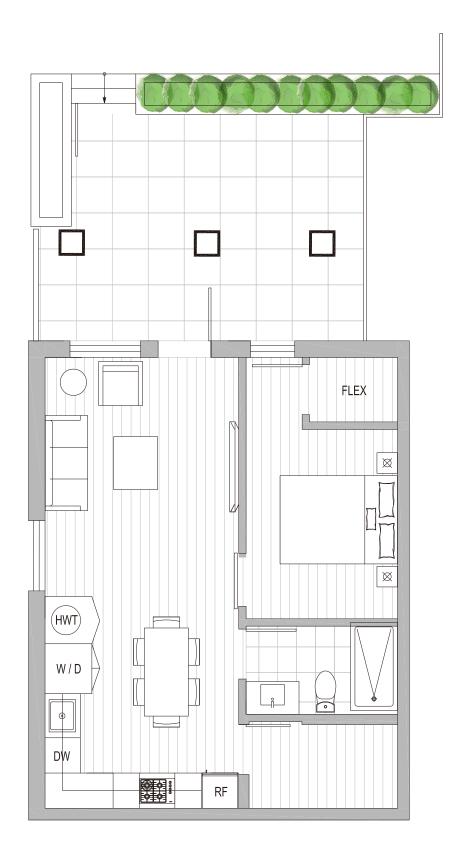

# PLAN C2 1Br+Den Garden Home

TOTAL AREA

796 SQ FT

LIVING AREA OUTDOOR SPACE

553 243
SQ FT SQ FT

Actual suite plan may have minor variations from or be shown as an mirror image of the typical plan shown.

### Features:

- 1 Functional and contemporary layout without wasted space
- 2 Tons of storage space
- 3 Open living space with 9'ft ceilings
- 4 Private gorgeous front courtyard
- **5** L-shape kitchen with easy working triangle great for corner space
- 6 The flex room easy to be converted to a pantry, a study or a guest room