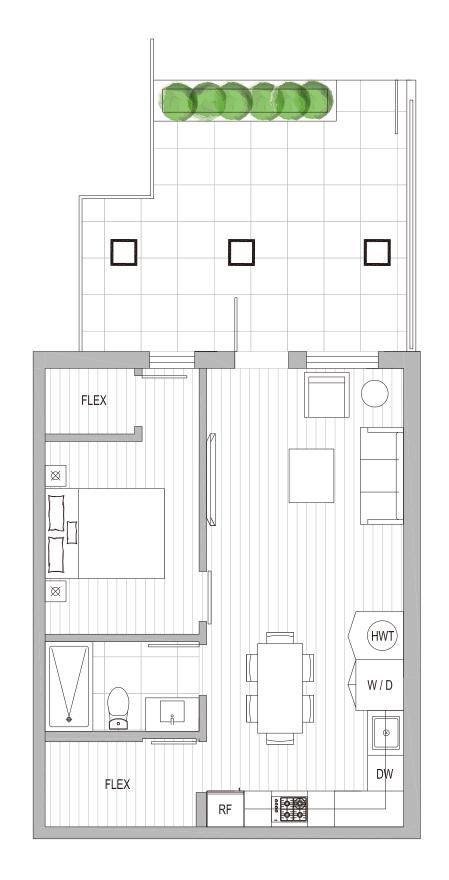

## PLAN C1 1Br+Den Garden Home

TOTAL AREA

714 SQ FT

LIVING AREA OUTDOOR SPACE

567 147
SQ FT SQ FT

Actual suite plan may have minor variations from or be shown as an mirror image of the typical plan shown.

### Features:

- 1 Functional and contemporary layout without wasted space
- 2 Tons of storage space
- 3 Open living space with 9'ft ceilings
- 4 Private gorgeous front courtyard
- **5** L-shape kitchen with easy working triangle great for corner space
- 6 The flex room easy to be converted to a pantry, a study or a guest room