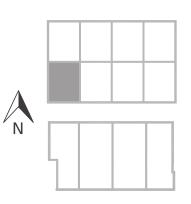

## PLAN A6 2Plus Br+2.5Bath+Den+Roof-Deck

TOTAL AREA

Townhome

1599

SQ FT

LIVING AREA

OUTDOOR SPACE

1183 SQ FT 416 SQ FT

Actual suite plan may have minor variations from or be shown as an mirror image of the typical plan shown.