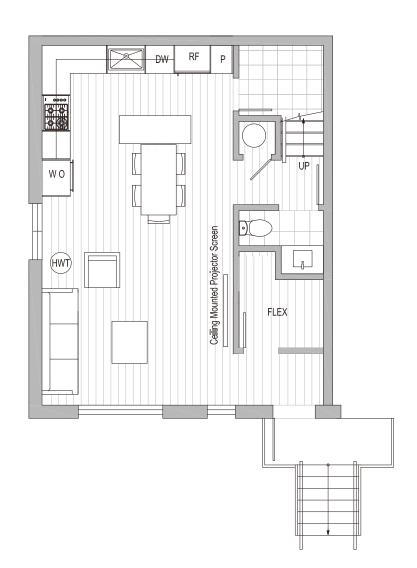

## PLAN A6 2Plus Br+2.5Bath+Den+Roof-Deck

TOTAL AREA

Townhome

1599

SQ FT

LIVING AREA

OUTDOOR SPACE

1183 SQ FT 416 SQ FT

#### Features:

- 1 Corner unit offers side window for extra view & ventilation.
- 2 The south-facing floor to ceiling window from living room provides beautifully landscaped courtyard view with bright sun light.
- 3 L-shaped open plan kitchen with more storage space is the hallmark of modern homes.
- 4 The master bedroom features enormous-size space.
- 5 Extra master bedroom's square footage can easily accommodate aBaby's crib, or be converted into a third bedroom at your option.
- The second bedroom is able to be designed as build-in nursery to meet the family with kids in demand.
- 7 Roof top garden as additional usable space is your valuable private amenity.