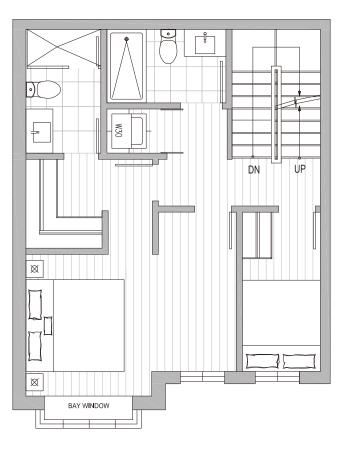

## PLAN A6 2Plus Br+2.5Bath+Den+Roof-Deck

TOTAL AREA

Townhome

1599

SQ FT

LIVING AREA

OUTDOOR SPACE

1183 SQ FT 416 SQ FT

#### Features:

- 1 Corner unit offers side window for extra view & ventilation.
- 2 The south-facing floor to ceiling window from living room provides beautifully landscaped courtyard view with bright sun light.
- 3 L-shaped open plan kitchen with more storage space is the hallmark of modern homes.
- 4 The master bedroom features enormous-size space.
- 5 Extra master bedroom's square footage can easily accommodate aBaby's crib, or be converted into a third bedroom at your option.
- The second bedroom is able to be designed as build-in nursery to meet the family with kids in demand.
- 7 Roof top garden as additional usable space is your valuable private amenity.