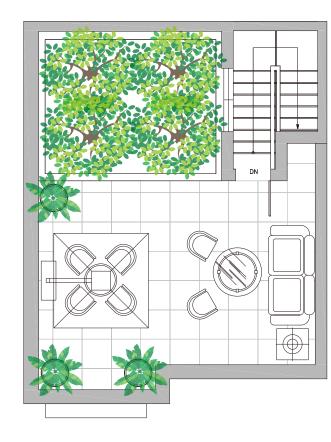

## PLAN A6 2Plus Br+2.5Bath+Den+Roof-Deck

TOTAL AREA

Townhome

1599

SQ FT

LIVING AREA

OUTDOOR SPACE

1183 SQ FT 416 SQ FT

#### Features:

- 1 Corner unit offers side window for extra view & ventilation.
- 2 The south-facing floor to ceiling window from living room provides beautifully landscaped courtyard view with bright sun light.
- 3 L-shaped open plan kitchen with more storage space is the hallmark of modern homes.
- 4 The master bedroom features enormous-size space.
- 5 Extra master bedroom's square footage can easily accommodate aBaby's crib, or be converted into a third bedroom at your option.
- The second bedroom is able to be designed as build-in nursery to meet the family with kids in demand.
- 7 Roof top garden as additional usable space is your valuable private amenity.