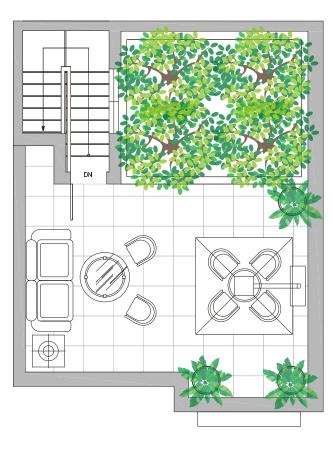

## PLAN A6 2Plus Br+2.5Bath+Den+Roof-Deck

TOTAL AREA

Townhome

1599

SQ FT

LIVING AREA

OUTDOOR SPACE

1183 SQ FT 416 SQ FT

#### Features:

- 1 Corner unit offers side window for extra view & ventilation.
- 2 The south-facing floor to ceiling window from living room provides beautifully landscaped courtyard view with bright sun light.
- 3 L-shaped open plan kitchen with more storage space is the hallmark of modern homes.
- 4 The master bedroom features enormous-size space.
- 5 Extra master bedroom's square footage can easily accommodate aBaby's crib, or be converted into a third bedroom at your option.
- The second bedroom is able to be designed as build-in nursery to meet the family with kids in demand.
- 7 Roof top garden as additional usable space is your valuable private amenity.