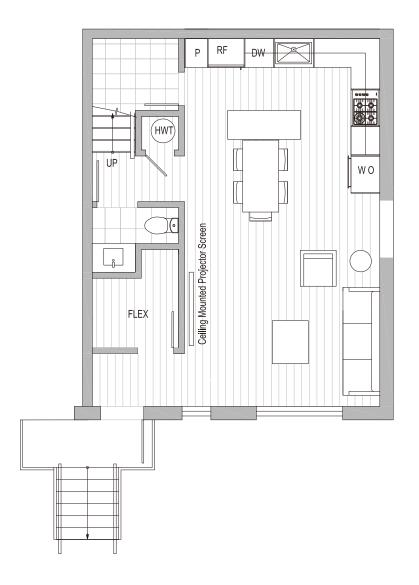

## PLAN A6 2Plus Br+2.5Bath+Den+Roof-Deck

TOTAL AREA

Townhome

1599

SQ FT

LIVING AREA

OUTDOOR SPACE

1183 SQ FT 416 SQ FT

#### Features:

- 1 Corner unit offers side window for extra view & ventilation.
- 2 The south-facing floor to ceiling window from living room provides beautifully landscaped courtyard view with bright sun light.
- 3 L-shaped open plan kitchen with more storage space is the hallmark of modern homes.
- 4 The master bedroom features enormous-size space.
- 5 Extra master bedroom's square footage can easily accommodate aBaby's crib, or be converted into a third bedroom at your option.
- The second bedroom is able to be designed as build-in nursery to meet the family with kids in demand.
- 7 Roof top garden as additional usable space is your valuable private amenity.