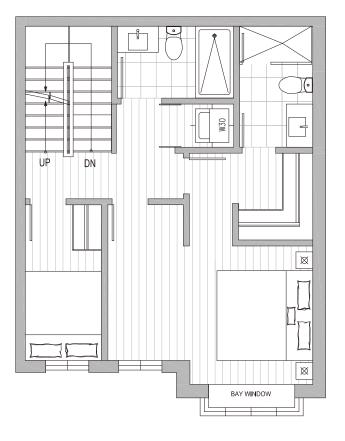

## PLAN A6 2Plus Br+2.5Bath+Den+Roof-Deck

TOTAL AREA

Townhome

1599

SQ FT

LIVING AREA

OUTDOOR SPACE

1183 SQ FT 416 SQ FT

#### Features:

- 1 Corner unit offers side window for extra view & ventilation.
- 2 The south-facing floor to ceiling window from living room provides beautifully landscaped courtyard view with bright sun light.
- 3 L-shaped open plan kitchen with more storage space is the hallmark of modern homes.
- 4 The master bedroom features enormous-size space.
- 5 Extra master bedroom's square footage can easily accommodate aBaby's crib, or be converted into a third bedroom at your option.
- The second bedroom is able to be designed as build-in nursery to meet the family with kids in demand.
- 7 Roof top garden as additional usable space is your valuable private amenity.