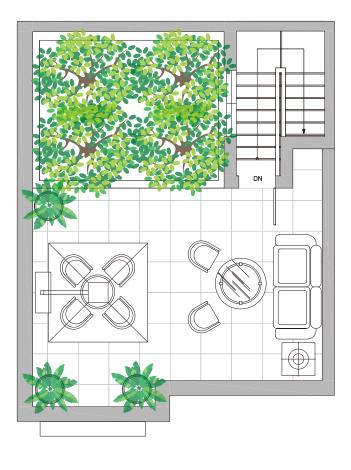

## PLAN A6 2Plus Br+2.5Bath+Den+Roof-Deck

TOTAL AREA

Townhome

1599

SQ FT

LIVING AREA

OUTDOOR SPACE

1183 SQ FT 416 SQ FT

#### Features:

- 1 Corner unit offers side window for extra view & ventilation.
- 2 The south-facing floor to ceiling window from living room provides beautifully landscaped courtyard view with bright sun light.
- 3 L-shaped open plan kitchen with more storage space is the hallmark of modern homes.
- 4 The master bedroom features enormous-size space.
- 5 Extra master bedroom's square footage can easily accommodate aBaby's crib, or be converted into a third bedroom at your option.
- The second bedroom is able to be designed as build-in nursery to meet the family with kids in demand.
- 7 Roof top garden as additional usable space is your valuable private amenity.