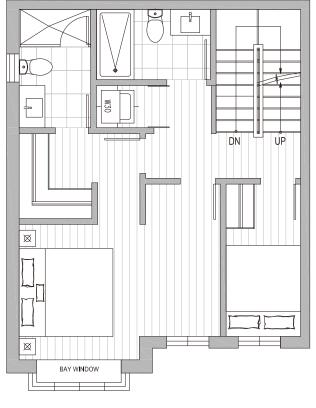

## PLAN A6 2Plus Br+2.5Bath+Den+Roof-Deck

TOTAL AREA

Townhome

1599

SQ FT

LIVING AREA

OUTDOOR SPACE

1183 SQ FT 416 SQ FT

#### Features:

- 1 Corner unit offers side window for extra view & ventilation.
- 2 The south-facing floor to ceiling window from living room provides beautifully landscaped courtyard view with bright sun light.
- 3 L-shaped open plan kitchen with more storage space is the hallmark of modern homes.
- 4 The master bedroom features enormous-size space.
- 5 Extra master bedroom's square footage can easily accommodate aBaby's crib, or be converted into a third bedroom at your option.
- The second bedroom is able to be designed as build-in nursery to meet the family with kids in demand.
- 7 Roof top garden as additional usable space is your valuable private amenity.