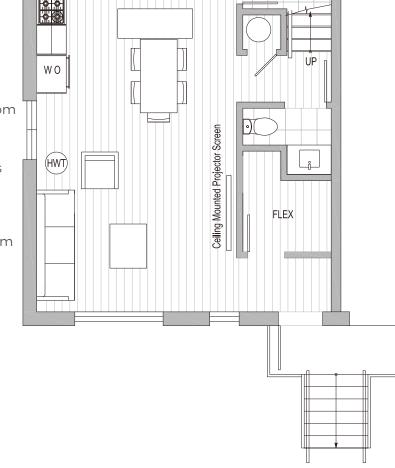

## PLAN A6 2Plus Br+2.5Bath+Den+Roof-Deck

TOTAL AREA

Townhome

1599

SQ FT

LIVING AREA

OUTDOOR SPACE

1183 SQ FT 416 SQ FT

#### Features:

- 1 Corner unit offers side window for extra view & ventilation.
- 2 The south-facing floor to ceiling window from living room provides beautifully landscaped courtyard view with bright sun light.
- 3 L-shaped open plan kitchen with more storage space is the hallmark of modern homes.
- 4 The master bedroom features enormous-size space.
- 5 Extra master bedroom's square footage can easily accommodate aBaby's crib, or be converted into a third bedroom at your option.
- The second bedroom is able to be designed as build-in nursery to meet the family with kids in demand.
- 7 Roof top garden as additional usable space is your valuable private amenity.