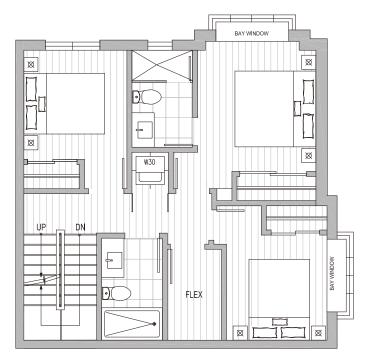

## Features:

- 1 Living room with more expansive and sophisticat ed concept
- 2 Multi-purpose lower level flex room
- Glass sliding door from the living room easily leading you out to your impressive balcony with expansive city view
- 4 L-shaped open plan kitchen with exquisite kitchen island provides extra working&storage space.
- 5 Switchback staircase with wider landing is more visually appealing.
- Three standard bedrooms, one flex room and full size washer&dryer on the upper level.
- 7 Roof top garden as additional usable space is your valuable private amenity