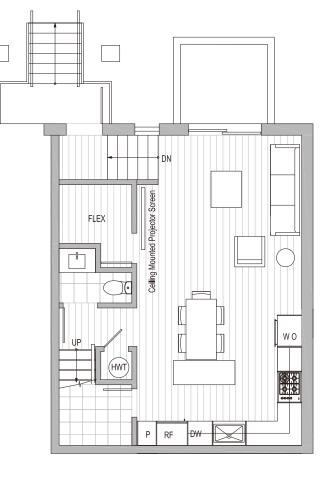

## Features:

- 1 Living room with more expansive and sophisticat ed concept
- 2 Multi-purpose lower level flex room
- Glass sliding door from the living room easily leading you out to your impressive balcony with expansive city view
- 4 L-shaped open plan kitchen with exquisite kitchen island provides extra working&storage space.
- 5 Switchback staircase with wider landing is more visually appealing.
- Three standard bedrooms, one flex room and full size washer&dryer on the upper level.
- 7 Roof top garden as additional usable space is your valuable private amenity