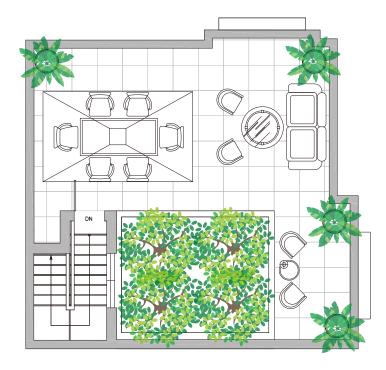

## Features:

- 1 Living room with more expansive and sophisticat ed concept
- 2 Multi-purpose lower level flex room
- Glass sliding door from the living room easily leading you out to your impressive balcony with expansive city view
- 4 L-shaped open plan kitchen with exquisite kitchen island provides extra working&storage space.
- 5 Switchback staircase with wider landing is more visually appealing.
- Three standard bedrooms, one flex room and full size washer&dryer on the upper level.
- 7 Roof top garden as additional usable space is your valuable private amenity