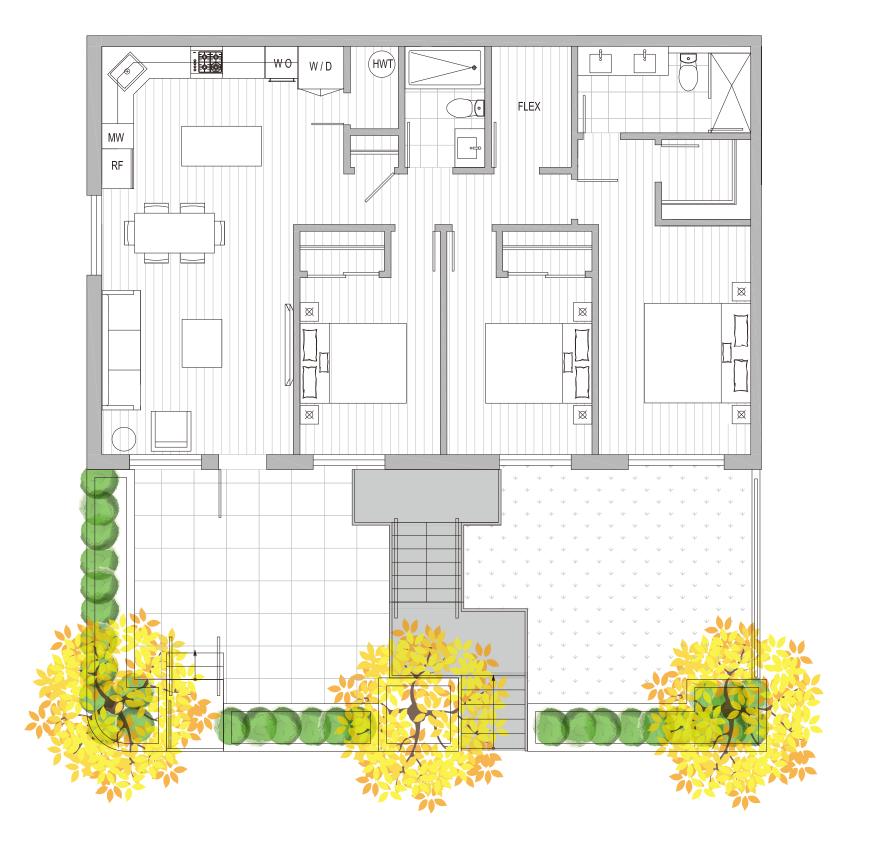

## **PLAN A1** 3Br +2Bath+DenGarden Home

TOTAL AREA

1616 s

SQ FT

LIVING AREA

OUTDOOR SPACE

1121 SQ FT 495 SQ FT

Actual suite plan may have minor variations from or be shown as an mirror image of the typical plan shown.

## Features:

- 1 3 bedrooms end unit remains practical utility
- 2 Extra side window in the dining area
- Features sunny southern facing front courtyard, living room & all 3 bedrooms
- 4 495SF exterior space great for outdoor entertainment
- **5** Efficient L-shape kitchen with easy working triangle great for corner space
- 6 Luxury master bedroom with walk-in closet&double sink washroom
- 7 The flex room easy to be converted to a pantry, a study or A guest room